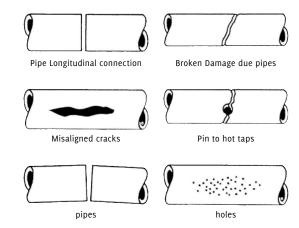

## **REPAIR CLAMP HS-1**

### FOR WATER AND GAS SERVICE

clamps are suitable for the repair of ALL pipe types. GRP and PE pipes can be repaired with specially adjusted repair clamps

#### Following types of damage can be repaired:



# **Material specification**

- Metal parts: stainless steel AISI 304 or AISI 316L.
- Nuts are made from stainless steel AISI 316 and are coated with molybdene to prevent galling.
- Stainless steel washers.
- Small clamp sizes are equipped with a handle to facilitate installation.
- All parts have been rounded and have undergone chemical treatment after welding to return the corrosion resistance to its original state.
- Available rubber gaskets NBR EPDM compounded for watergas and sewer service. Other compounds are available on request.
- The rubber is tapered and has a waffle pattern.
- Bridge plate is vulcanized into the rubber gasket.
- Double folded lifter bar.
- No loose parts that may get lost during installation.

## Available sizes

From DN 50 up to including DN 300. Length varyi