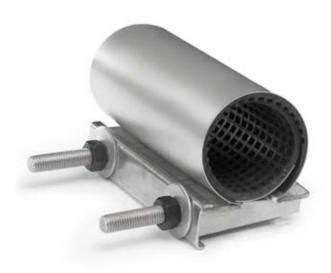

## **REPAIR CLAMP HS-1**

### FOR WATER AND GAS SERVICE

clamps are suitable for the repair of ALL pipe types. GRP and PE pipes can be repaired with specially adjusted repair clamps

# **Material specification**

- Metal parts: stainless steel AISI 304 or AISI 316L.
- Nuts are made from stainless steel AISI 316 and are coated with molybdene to prevent galling.
- Stainless steel washers.
- Small clamp sizes are equipped with a handle to facilitate installation.
- All parts have been rounded and have undergone chemical treatment after welding to return the corrosion resistance to its original state.
- Available rubber gaskets NBR EPDM compounded for watergas and sewer service. Other compounds are available on request.
- The rubber is tapered and has a waffle pattern.
- Bridge plate is vulcanized into the rubber gasket.
- Double folded lifter bar.
- No loose parts that may get lost during installation.